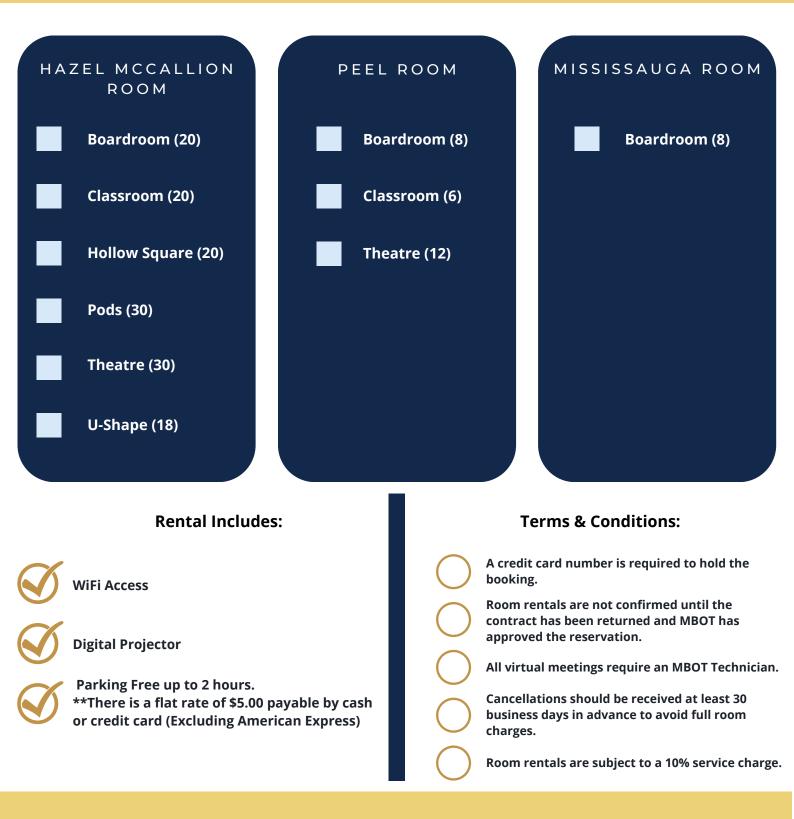

| *Effective May 1st, 2024,<br>room rentals are subject<br>to a 10% service charge. | HAZEL McCALLION<br>ROOM |                | PEEL ROOM |                | MISSISSAUGA ROOM |                |
|-----------------------------------------------------------------------------------|-------------------------|----------------|-----------|----------------|------------------|----------------|
|                                                                                   | MEMBER                  | NON-<br>MEMBER | MEMBER    | NON-<br>MEMBER | MEMBER           | NON-<br>MEMBER |
| Half Day:<br>9:00 a.m12:00 p.m.<br>1:00 p.m 4:00 p.m.                             | \$ 150                  | \$ 225         | \$ 125    | \$ 175         | \$ 125           | \$ 175         |
| Full Day:<br>9:00 a.m 4:00 p.m.                                                   | \$ 275                  | \$ 375         | \$ 175    | \$ 225         | \$ 175           | \$ 225         |