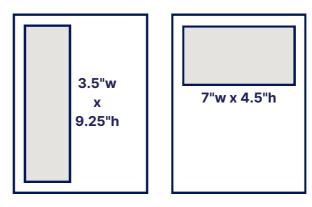

#### HALF PAGE

Horizontal or Vertical Page Advertisement

Half Page Ad: \$750

WINTER ISSUE January Release