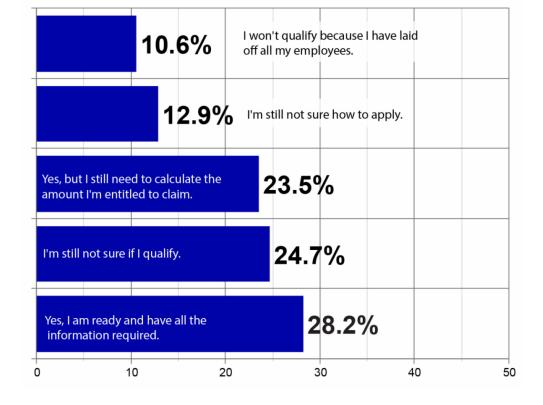

### COVID-19 Poll Results and Daily Update April 22, 2020

**Supporting Business** 

Yesterday we asked:
The Canada Emergency Wage Subsidy
(CEWS) portal will open
on April 27, 2020.
Will you be submitting a claim
for 75% of your wages?

## Canada Emergency Wage Subsidy (CEWS) Information Page

As a Canadian employer whose business has been affected by COVID-19, you may be eligible for a subsidy of 75% of employee wages for up to 12 weeks, retroactive from Mar 15, 2020 to Jun 6, 2020